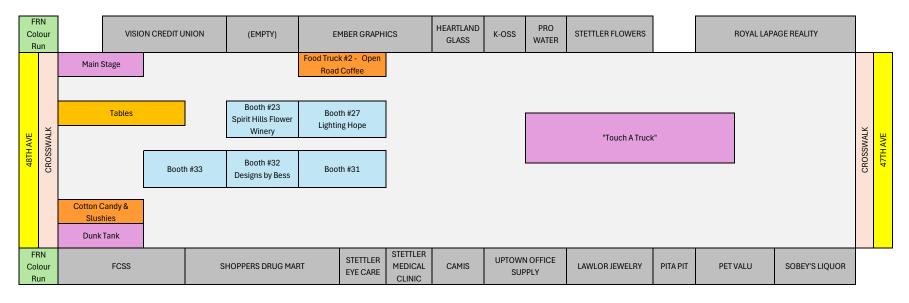

|                  |                                  |        |                                   |  |                     |                                |              |                            |              |           |
|          |                  |                                  |        |                                   |  |                     |                                |              | Beer Gardens               |              |           |
| Co       | RN<br>lour<br>un |                                  | ASCEND |                                   |  | SUPERF              | FLUITY                         | (EMPTY)      | STETTLER DENTURE<br>CLINIC | EAST TO WEST |           |

## STETTLERFEST MAP ~ 49TH AVE ~ PT.2



### STETTLERFEST MAP ~ 48TH AVE - 47TH AVE