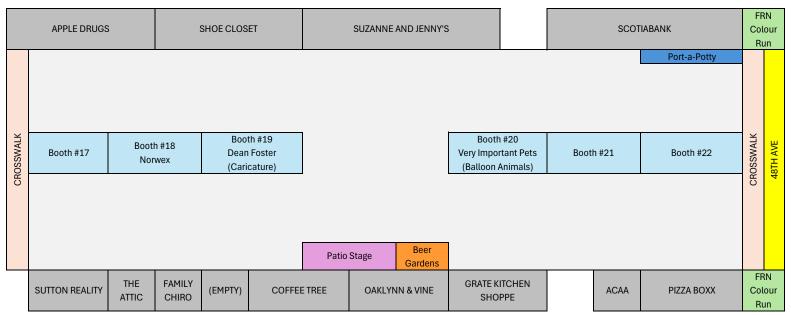

Boos   | Bobby Chey   | CROSSWALK |
|          |                  |                                  |        |                                   |  |                     |                                |              |                            |              |           |
|          |                  |                                  |        |                                   |  |                     |                                |              | Beer Gardens               |              |           |
| Co       | RN<br>lour<br>un |                                  | ASCEND |                                   |  | SUPERF              | FLUITY                         | (EMPTY)      | STETTLER DENTURE<br>CLINIC | EAST TO WEST |           |

## STETTLERFEST MAP ~ 49TH AVE ~ PT.2



### STETTLERFEST MAP ~ 48TH AVE - 47TH AVE